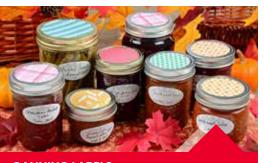

### **CANNING LABELS**

Personalize them with your own artwork, text, and images.