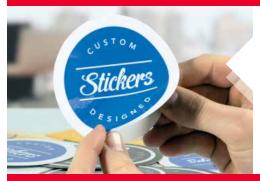

### **QR CODE STICKERS**

Create custom QR code stickers for your restaurant, product labels, and more!

Looking to create custom logo stickers for your brand or business?

### Create custom logos, awards, safety certifications, name tags,

and more.

Promote information such as your company logo, address, phone number, hours of operation, or special sale.