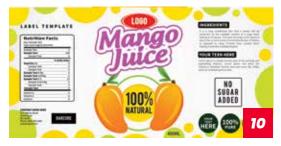

### **CUSTOM BOTTLE LABELS**

Labels unique to who you are or what your business stands for

### **BEER LABELS**

Labels that are specific to who you are or what your company stands for.

### **CUSTOM LABELS**

For your bottle, candle, mason jar, or product package.

- 1. Removable adhesive is made to be easily removed from surfaces with
- 2. Standard Vinyl is versatile for branding, promotional materials, or custo
- 3. Permanent Vinyl is one of the most popular and common vinyl materic
- Hi-Performance Vinyl is an excellent option for graphics that will be ap
- 5. Reflective Vinyl can be seen in low-light conditions, harsh weather and
- QR Code Stickers are a convenient and sustainable way to increase yoClear Decals are available in either a front or back adhesive option.
- 8. Window Cling is a perfect temporary signage option for your business
- 9. 3M™ Controltac™ is the preferred choice when it comes to wrapping a
- 10. Low Tac Vinyl is designed to be easily removed cleanly up to one year
- 11. Wall Graphics are a durable vinyl material that will adhere to any smooth
- 12. Floor Graphics work great for advertising a promotional sale, directing