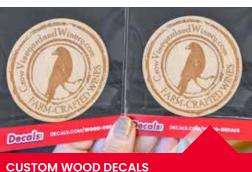

### **CUSTOM LABELS**

For your bottle, candle, mason jar, or product package.

- 1. Removable adhesive is made to be easily removed from surfaces with
- 2. Standard Vinyl is versatile for branding, promotional materials, or custo
- 3. Permanent Vinyl is one of the most popular and common vinyl materic
- Hi-Performance Vinyl is an excellent option for graphics that will be ap
- 5. Reflective Vinyl can be seen in low-light conditions, harsh weather and
- QR Code Stickers are a convenient and sustainable way to increase yoClear Decals are available in either a front or back adhesive option.
- 8. Window Cling is a perfect temporary signage option for your business
- 9. 3M™ Controltac™ is the preferred choice when it comes to wrapping a
- 10. Low Tac Vinyl is designed to be easily removed cleanly up to one year
- 11. Wall Graphics are a durable vinyl material that will adhere to any smooth
- 12. Floor Graphics work great for advertising a promotional sale, directing