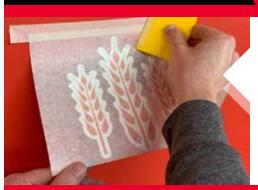

### **CUSTOM LABELS**

For your bottle, candle, mason jar, or product package.

- 1. Removable adhesive is made to be easily removed from surfaces with
- 2. Standard Vinyl is versatile for branding, promotional materials, or custo
- 3. Permanent Vinyl is one of the most popular and common vinyl materic
- Hi-Performance Vinyl is an excellent option for graphics that will be ap
- 5. Reflective Vinyl can be seen in low-light conditions, harsh weather and
- QR Code Stickers are a convenient and sustainable way to increase yoClear Decals are available in either a front or back adhesive option.
- 8. Window Cling is a perfect temporary signage option for your business
- 9. 3M™ Controltac™ is the preferred choice when it comes to wrapping a
- 10. Low Tac Vinyl is designed to be easily removed cleanly up to one year
- 11. Wall Graphics are a durable vinyl material that will adhere to any smooth
- 12. Floor Graphics work great for advertising a promotional sale, directing