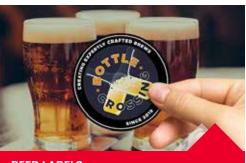

### **BEER LABELS**

Labels that are specific to who you are or what your company stands for.