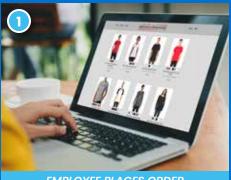

### EMPLOYEE APPAREL PROGRAM

An employee apparel program helps ease frustration with managing and distributing orders.

**EMPLOYEE PLACES ORDER** 

**WE CREATE** 

APPAREL ARRIVES

**EMPLOYEE SHINES!** 