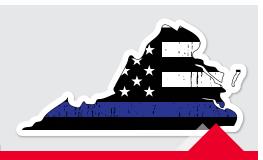

### THIN BLUE LINE STATE DECALS

To show your support, get a Thin Blue Line decal in the shape of your state today!