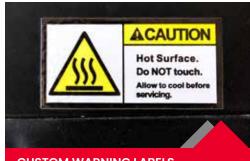

### **CUSTOM WARNING LABELS**

Meet the safety labeling requirements of your industry.